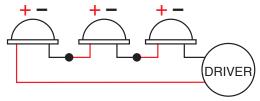

#### INSTALLATION INSTRUCTIONS

Connect in series. IP68 connector recommended. Never switch the output of a constant current driver. Driver must be switched off when connecting LED's to prevent damage.

### SERIES INSTALLATION FOR REMOTE DRIVER