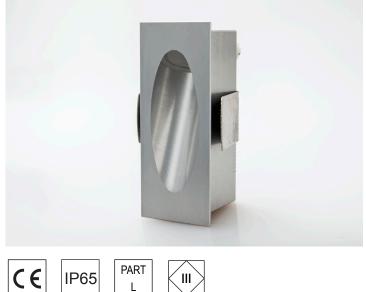

# V1 RECESSED DOWNLIGHT

## SPECIFICATIONS

| Power                     | 1 Watt @ 350mA                                                                                          |
|---------------------------|---------------------------------------------------------------------------------------------------------|
| Ingress Protection Rating | IP65                                                                                                    |
| Cable                     | H05RN - F 150mm included                                                                                |
| Material                  | Powdercoated anodised<br>aluminium body.<br>Stainless clip and screws.<br>316 Stainless steel canister. |
| Removable Light Engine    | Screw mounted<br>1W Cree XTE Chip                                                                       |
| Colour Temperature        | Warm White 3000°K<br>Neutral White 4000°K<br>Cool White 5000°K<br>Red, Green, Blue, Amber               |
| CRI                       | Ra 85                                                                                                   |
| Efficacy                  | 55 Lm/W                                                                                                 |
| Optical character         | Assymetrical wash                                                                                       |
| Input Current             | 500mA maximum                                                                                           |
| Driver                    | Remote                                                                                                  |