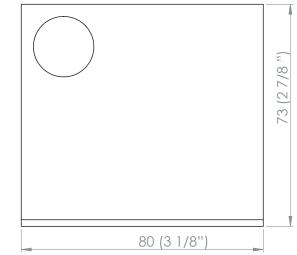

3000°K<br>Neutral White 4000°K<br>Cool White 5000°K<br>Red, Green, Blue, Amber               |
| CRI                       | Ra 85                                                                                                   |
| Efficacy                  | 55 Lm/W                                                                                                 |
| Optical character         | Assymetrical wash                                                                                       |
| Input Current             | 500mA maximum                                                                                           |
| Driver                    | Remote                                                                                                  |



#### DIMENSIONS







#### INSTALLATION INSTRUCTIONS

Connect in series. IP68 connector recommended. Never switch the output of a constant current driver. Driver must be switched off when connecting LED's to prevent damage.

#### ACCESSORIES

Stainless steel canister

### SERIES INSTALLATION FOR REMOTE DRIVER