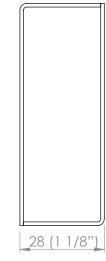

te 3000°K<br>Neutral White 4000°K<br>Cool White 5000°K<br>Red, Green, Blue, Amber               |
| CRI                       | Ra 85                                                                                                   |
| Efficacy                  | 55 Lm/W                                                                                                 |
| Optical character         | Assymetrical wash                                                                                       |
| Input Current             | 500mA maximum                                                                                           |
| Driver                    | Remote                                                                                                  |



#### DIMENSIONS







#### INSTALLATION INSTRUCTIONS

Connect in series. IP68 connector recommended. Never switch the output of a constant current driver. Driver must be switched off when connecting LED's to prevent damage.

#### ACCESSORIES

Stainless steel canister

### SERIES INSTALLATION FOR REMOTE DRIVER