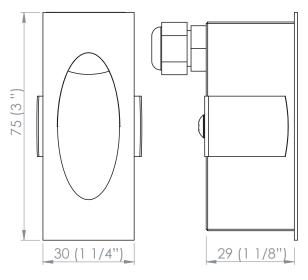

hite 3000°K<br>Neutral White 4000°K<br>Cool White 5000°K<br>Red, Green, Blue, Amber               |
| CRI                       | Ra 85                                                                                                   |
| Efficacy                  | 55 Lm/W                                                                                                 |
| Optical character         | Assymetrical wash                                                                                       |
| Input Current             | 500mA maximum                                                                                           |
| Driver                    | Remote                                                                                                  |



#### DIMENSIONS







#### INSTALLATION INSTRUCTIONS

Connect in series. IP68 connector recommended. Never switch the output of a constant current driver. Driver must be switched off when connecting LED's to prevent damage.

#### ACCESSORIES

Stainless steel canister

### SERIES INSTALLATION FOR REMOTE DRIVER